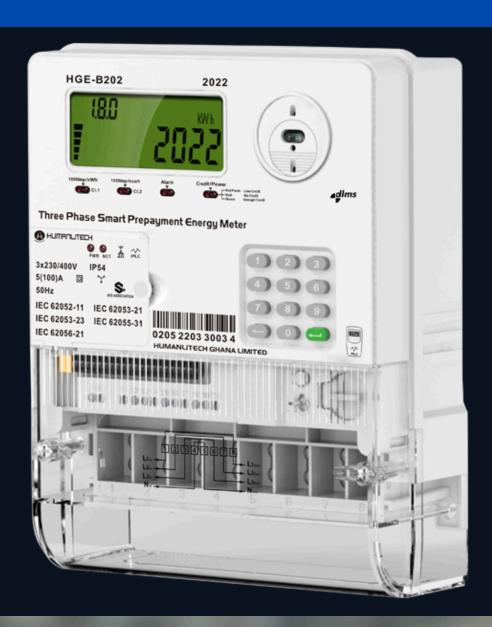

1 CONTACT

**Bright Choice Enterprises is a** dynamic, family-owned trading company headquartered in the Republic of Kiribati, with a newly established branch in Fiji. Founded in 2019, we have rapidly grown to fulfill orders for small and medium-sized companies in the FMCG market, providing comprehensive logistics services. Our Fiji branch, opened in 2023, focuses on exporting sun-dried organic kava powder and kava roots, while also acting as the exclusive distributor for **Shenzhen Donsun Technology** Co. Ltd's utility smart meters in Oceania. Our commitment to quality and service has made us a trusted partner for businesses looking to expand in the Pacific region.

## ELECTRIC AND WATER METERS



#### **ELECTRIC METER-DS1100**



#### ELECTRIC METER-DS1800



#### ELECTRIC METER-DS3600



### WATER METER-DWS100



#### **WATER METER-DWS101**



## WATER METER-DWS102



#### DATA CONCENTRATOR



## KAVA POWDER AND ROOTS



### BLACK NODDY KAVA POWDER



### PREMIUM FIJI KAVA ROOTS



# CONTACT US