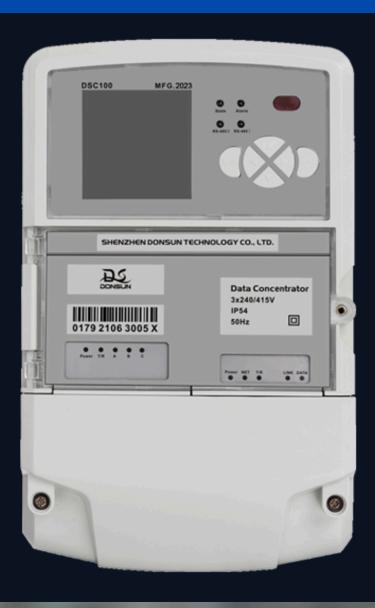

ublic of Kiribati, with a newly established branch in Fiji. Founded in 2019, we have rapidly grown to fulfill orders for small and medium-sized companies in the FMCG market, providing comprehensive logistics services. Our Fiji branch, opened in 2023, focuses on exporting sun-dried organic kava powder and kava roots, while also acting as the exclusive distributor for **Shenzhen Donsun Technology** Co. Ltd's utility smart meters in Oceania. Our commitment to quality and service has made us a trusted partner for businesses looking to expand in the Pacific region.

## ELECTRIC AND WATER METERS



#### **ELECTRIC METER-DS1100**



#### ELECTRIC METER-DS1800



#### ELECTRIC METER-DS3600



### WATER METER-DWS100



#### **WATER METER-DWS101**



## WATER METER-DWS102



#### DATA CONCENTRATOR



## KAVA POWDER AND ROOTS



### BLACK NODDY KAVA POWDER



### PREMIUM FIJI KAVA ROOTS



# CONTACT US