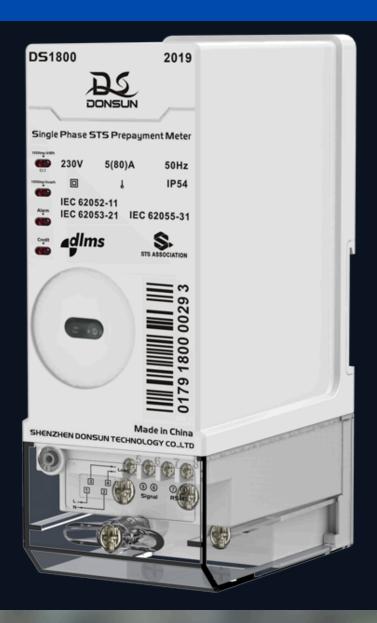

10 PREMIUM FIJI KAVA ROOTS
- 11 CONTACT

**Bright Choice Enterprises is a** dynamic, family-owned trading company headquartered in the Republic of Kiribati, with a newly established branch in Fiji. Founded in 2019, we have rapidly grown to fulfill orders for small and medium-sized companies in the FMCG market, providing comprehensive logistics services. Our Fiji branch, opened in 2023, focuses on exporting sun-dried organic kava powder and kava roots, while also acting as the exclusive distributor for **Shenzhen Donsun Technology** Co. Ltd's utility smart meters in Oceania. Our commitment to quality and service has made us a trusted partner for businesses looking to expand in the Pacific region.

## ELECTRIC AND WATER METERS



#### **ELECTRIC METER-DS1100**



#### ELECTRIC METER-DS1800



#### ELECTRIC METER-DS3600



### WATER METER-DWS100



#### **WATER METER-DWS101**



## WATER METER-DWS102



#### DATA CONCENTRATOR



## KAVA POWDER AND ROOTS



### BLACK NODDY KAVA POWDER



### PREMIUM FIJI KAVA ROOTS



# CONTACT US