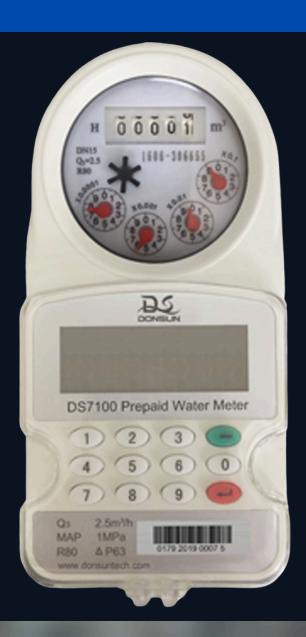

mily-owned trading company headquartered in the Republic of Kiribati, with a newly established branch in Fiji. Founded in 2019, we have rapidly grown to fulfill orders for small and medium-sized companies in the FMCG market, providing comprehensive logistics services. Our Fiji branch, opened in 2023, focuses on exporting sun-dried organic kava powder and kava roots, while also acting as the exclusive distributor for **Shenzhen Donsun Technology** Co. Ltd's utility smart meters in Oceania. Our commitment to quality and service has made us a trusted partner for businesses looking to expand in the Pacific region.

## ELECTRIC AND WATER METERS



#### **ELECTRIC METER-DS1100**



#### ELECTRIC METER-DS1800



#### ELECTRIC METER-DS3600



### WATER METER-DWS100



#### **WATER METER-DWS101**



## WATER METER-DWS102



#### DATA CONCENTRATOR



## KAVA POWDER AND ROOTS



### BLACK NODDY KAVA POWDER



### PREMIUM FIJI KAVA ROOTS



# CONTACT US